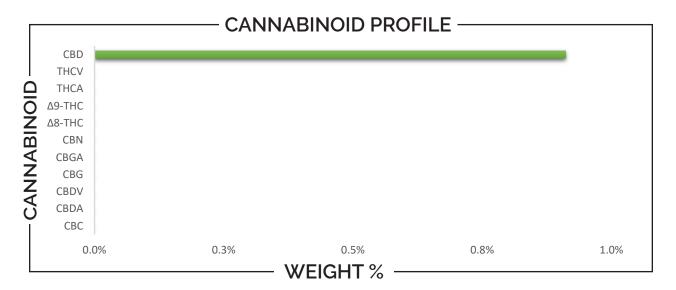

**DATE RECEIVED**: 5/15/2023 **LAB ID**: 53019093

| TOTAL Δ9-THC | TOTAL CBD | TOTAL CANNABINOIDS |
|--------------|-----------|--------------------|
| ND           | 54.67 mg  | 54.67 mg           |

| CANNABINOID                |             | WEIGHT (%)     | MG/Gummy (6g)    |
|----------------------------|-------------|----------------|------------------|
| CBC ·                      |             | • ND           | → ND             |
| CBD ·                      |             | 0.91           | <br><b>54.67</b> |
| CBDA ·                     | <del></del> | • ND           | <br>→ ND         |
| CBDV ·                     |             | • ND           | <br>→ ND         |
| CBG ·                      | <b>→</b>    | • ND           | <br>→ ND         |
| CBGA ·                     | <b></b>     | • ND           | <br>→ ND         |
| CBN ·                      | <b></b>     | • ND           | <br>→ ND         |
| Δ8-THC ·                   | <b></b>     | • ND           | <br>→ ND         |
| Δ9-THC ·                   | <del></del> | • ND           | <br>→ ND         |
| THCA ·                     | <del></del> | ND             | <br>→ ND         |
| THCV ·                     |             | ND             | <br>→ ND         |
| Analysis Method: TP-POT-05 | Pr          | epared By: BRB | Analyzed By: BRB |

Analysis Method: TP-POT-05 Total THC =  $(0.877 \times THCA) + \Delta g$ -THC Total CBD =  $(0.877 \times CBDA) + CBD$ ND = Not Detected

Prepared By: Prep Date: Batch ID: BRB 5/16/2023 MAY1623A-POT Analysis Date: BRB
Analysis Date: 5/16/2023