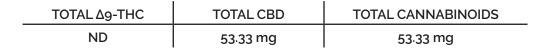

## **REPORT PREPARED FOR:**

**BioSpectrum Hemp** 5980 Executive Drive, STE A

Madison, WI 53719 (883) 421-0316

SAMPLE NAME: 50mg CBD Watermelon

**DATE RECEIVED**: 5/15/2023 **LAB ID**: 53019095

| CANNABINOID                                                                                    | WEIGHT (% | ) M      | G/Gummy (6g)                       |
|------------------------------------------------------------------------------------------------|-----------|----------|------------------------------------|
| CBC —                                                                                          | → ND      | <b>→</b> | ND                                 |
| CBD —                                                                                          | 0.89      | <b></b>  | 53.33                              |
| CBDA —                                                                                         | → ND      | <b></b>  | ND                                 |
| CBDV —                                                                                         | → ND      | <b></b>  | ND                                 |
| CBG —                                                                                          | → ND      | <b>→</b> | ND                                 |
| CBGA —                                                                                         | → ND      | <b></b>  | ND                                 |
| CBN —                                                                                          | → ND      | <b></b>  | ND                                 |
| Δ8-THC —                                                                                       | → ND      |          | ND                                 |
| Δ9-THC <del>-</del>                                                                            | → ND      | <b></b>  | ND                                 |
| THCA —                                                                                         | → ND      | <b></b>  | ND                                 |
| THCV —                                                                                         | → ND      | <b>→</b> | ND                                 |
| Analysis Method: TP-POT-05  Total THC = (0.877 × THCA) + Δg- Total CRD = (0.877 × CRDA) + CRDA |           | ,        | zed By: BRB<br>sis Date: 5/16/2023 |

MAY1623A-POT

ND = Not Detected

Total CBD = (0.877 x CBDA) + CBD

APPROVED BY:

JUSTIN HALL

LAB DIRECTOR

Batch ID:

J. Hell