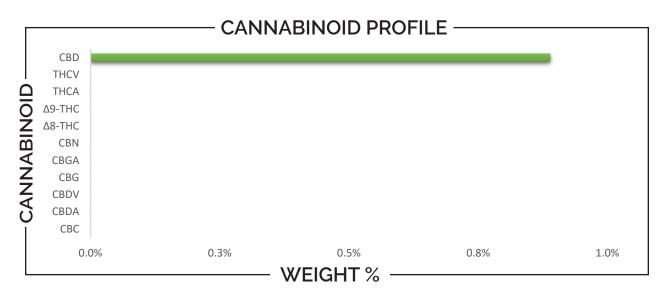

## **REPORT PREPARED FOR:**

**BioSpectrum Hemp** 5980 Executive Drive, STE A

Madison, WI 53719 (883) 421-0316

SAMPLE NAME: 50mg CBD Watermelon

**DATE RECEIVED**: 5/15/2023 **LAB ID**: 53019095

| CANNABINOID                                                                                    | WEIGHT (% | ) M      | G/Gummy (6g)                       |
|------------------------------------------------------------------------------------------------|-----------|----------|------------------------------------|
| CBC —                                                                                          | → ND      | <b>→</b> | ND                                 |
| CBD —                                                                                          | 0.89      | <b></b>  | 53.33                              |
| CBDA —                                                                                         | → ND      | <b></b>  | ND                                 |
| CBDV —                                                                                         | → ND      | <b></b>  | ND                                 |
| CBG —                                                                                          | → ND      | <b>→</b> | ND                                 |
| CBGA —                                                                                         | → ND      | <b></b>  | ND                                 |
| CBN —                                                                                          | → ND      | <b></b>  | ND                                 |
| Δ8-THC —                                                                                       | → ND      |          | ND                                 |
| Δ9-THC <del>-</del>                                                                            | → ND      | <b></b>  | ND                                 |
| THCA —                                                                                         | → ND      | <b></b>  | ND                                 |
| THCV —                                                                                         | → ND      | <b>→</b> | ND                                 |
| Analysis Method: TP-POT-05  Total THC = (0.877 × THCA) + Δg- Total CRD = (0.877 × CRDA) + CRDA |           | ,        | zed By: BRB<br>sis Date: 5/16/2023 |

MAY1623A-POT

ND = Not Detected

Total CBD = (0.877 x CBDA) + CBD

APPROVED BY:

JUSTIN HALL

LAB DIRECTOR

Batch ID:

J. Hell