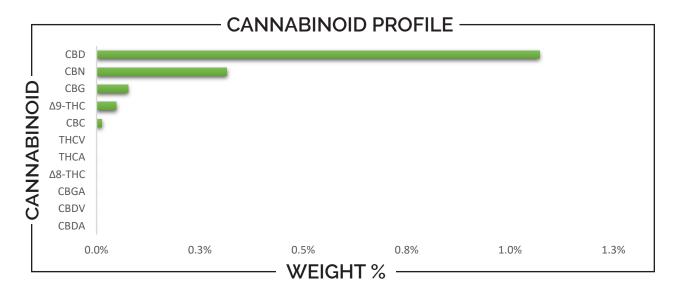

| TOTAL Δ9-THC | TOTAL CBD | TOTAL CANNABINOIDS |
|--------------|-----------|--------------------|
| 2.41 mg      | 53.56 mg  | 76.23 mg           |

| CANNABINOID                                                  |            | WEIGHT (%)                      | MG/Gur                         | nmy (5g)         |
|--------------------------------------------------------------|------------|---------------------------------|--------------------------------|------------------|
| CBC •                                                        | <b>→</b>   | 0.01                            | ▶ 0.67                         |                  |
| CBD .                                                        | <b>→</b>   | 1.07                            | <br><b>→</b> 53.56             |                  |
| CBDA .                                                       | <b>→</b>   | ND                              | <br>→ ND                       |                  |
| CBDV -                                                       | <b>→</b>   | ND                              | <br>→ ND                       |                  |
| CBG -                                                        | <b>→</b>   | 0.08                            | 3.82                           |                  |
| CBGA •                                                       | <b></b>    | ND                              | <br>→ ND                       |                  |
| CBN -                                                        | <b></b>    | 0.32                            | <br>15.77                      |                  |
| Δ8-THC ·                                                     | <b></b>    | ND                              | <br>→ ND                       |                  |
| Δ9-THC •                                                     | <b></b>    | 0.05                            | <br>2.41                       |                  |
| THCA -                                                       | <b></b>    | ND                              | <br>→ ND                       |                  |
| THCV -                                                       | <b>→</b>   | ND                              | → ND                           |                  |
| Analysis Method: TP-POT-05<br>Total THC = (0.877 x THCA) + 2 | ∆9-THC Pre | pared By: BRB<br>p Date: 6/30/2 | Analyzed By:<br>Analysis Date: | BRB<br>6/30/2023 |