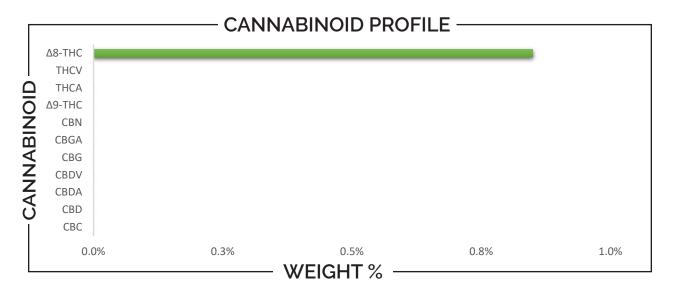

| CANNABINOID                                                       | WEIGHT (%)                            | MG/Gummy (6g)                             |
|-------------------------------------------------------------------|---------------------------------------|-------------------------------------------|
| CBC —                                                             | → ND —                                | → ND                                      |
| CBD —                                                             | → ND                                  | → ND                                      |
| CBDA ———                                                          | → ND                                  | → ND                                      |
| CBDV —                                                            | → ND                                  | → ND                                      |
| CBG ——                                                            | → ND                                  | → ND                                      |
| CBGA ———                                                          | → ND —                                | → ND                                      |
| CBN —                                                             | → ND                                  | → ND                                      |
| Δ8-THC ———                                                        | <b>→</b> 0.85 <del>−−−</del>          | 51.00                                     |
| Δ9-ТНС ———                                                        | → ND                                  | → ND                                      |
| THCA ——                                                           | → ND                                  | → ND                                      |
| THCV —                                                            | → ND                                  | → ND                                      |
| Analysis Method: TP-POT-05<br>Total THC = (0.877 x THCA) + Δ9-THC | Prepared By: BRB Prep Date: 3/19/2024 | Analyzed By: BRB Analysis Date: 3/19/2024 |